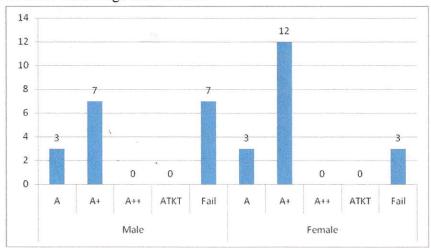

#### 2) College Result:

In the examination conducted by Dr.Babasaheb Ambedkar Marathwada University, Chhatrapati Sambhajinagar in March 2023, Nikalje Suraj Ashokrao passed with first rank with 7.58 CGPA, while Sarvade Sahyadri Sanjay secured second position with 7.38 CGPA. The overall result of the college is as follows.