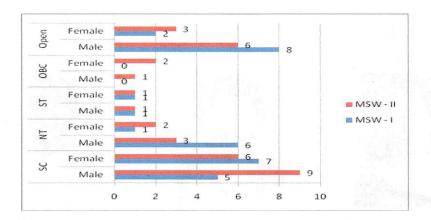

#### 2) College Result:

In the examination conducted by Dr.Babasaheb Ambedkar Marathwada University, Chhatrapati Sambhajinagar in March 2023, Nikalje Suraj Ashokrao passed with first rank with 7.58 CGPA, while Sarvade Sahyadri Sanjay secured second position with 7.38 CGPA. The overall result of the college is as follows.